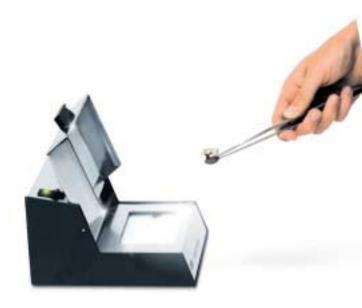

Reliable application

All units and materials from VITA are based on the principle: offering maximum benefit whilst ensuring utmost process reliability. This also applies to working with VITA SICCOTHERM. The framework which has been coated with VITA VM BOND is placed on a heatable glass plate in the unit and the drying process is started at the push of a button.

VITA SICCOTHERM features a pre-installed program with defined drying time and temperature level. The temperature is automatically controlled and adjusted during the drying process. The end of the drying time is indicated by a buzzer.