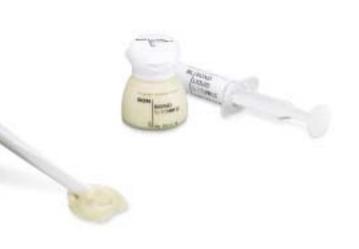

## VITAVM.BOND for VITAVM.LC Reliable bonding

VITA developed the VITA VM LC microparticle composite for veneering fixed and removable restorations. Just like all VITA VM materials, this veneering material also allows to achieve superior aesthetic results. The enamel-like refraction and reflection behavior as well as excellent translucency are properties which need to be emphasized.

The VITA VM BOND bonding system ensures reliable and lasting bonding between the dental alloy and the microparticle composite.

The elastic bonding layer acts like a buffer between the alloy and VITA VM LC and absorbs any masticatory forces.