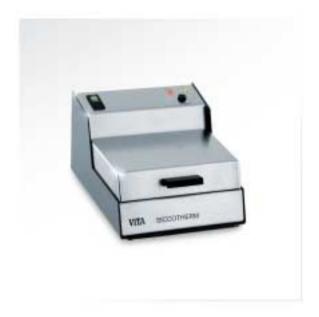

Reliable drying

Drying of the VITA VM BOND bonding system is achieved by means of heat input. The solvent for the reactive polymer evaporates and a bonding polymer film is formed on the metal surface. The VITA SICCOTHERM drying unit by VITA is especially offered for correct drying of VITA VM BOND.

The controlled drying process of the VITA SICCOTHERM unit provides utmost reliability: the drying unit enables the user to dry the bonding system completely and thus guarantees a perfect bond.

Physical properties of VITA VM BOND: the requirements of the international standard (EN ISO 10477) are complied with.

Reliable application

All units and materials from VITA are based on the principle: offering maximum benefit whilst ensuring utmost process reliability. This also applies to working with VITA SICCOTHERM. The framework which has been coated with VITA VM BOND is placed on a heatable glass plate in the unit and the drying process is started at the push of a button.

VITA SICCOTHERM features a pre-installed program with defined drying time and temperature level. The temperature is automatically controlled and adjusted during the drying process. The end of the drying time is indicated by a buzzer.